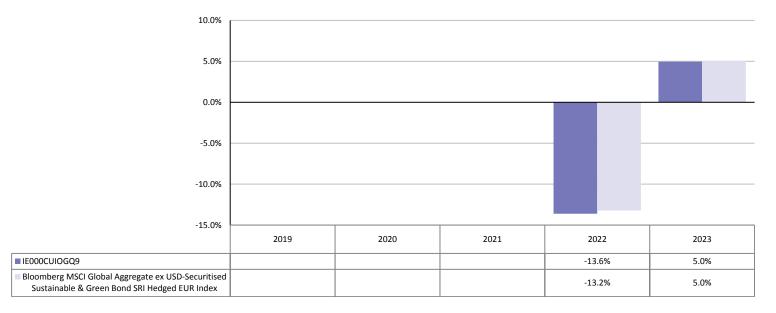

## **PAST PERFORMANCE**

Past performance is not a reliable indicator of future performance. Markets could develop very differently in the future. It can help you to assess how the fund has been managed in the past and compare it to its benchmark.

New World Indexed Global Aggregate ex USD-Securitised Bond

**Manufacturer: Summit Asset Managers Limited** 

Share class Launch Date: 17/12/2021

Class B ISIN: IE000CUIOGQ9

This chart shows the fund's performance as the percentage loss or gain per year over the last 1 years against its benchmark. It can help you to assess how the fund has been managed in the past and compare it to its benchmark.

## **PAST PERFORMANCE**

The past performance is calculated in EUR.

Performance is shown after deduction of ongoing charges.