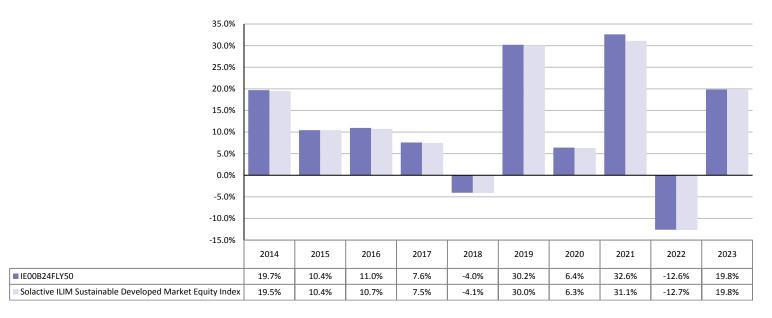

New World Indexed Developed Market Equity Fund Manufacturer: Summit Asset Managers Limited Share class Launch Date: 09/12/2011

Class B ISIN: IE00B24FLY50

This chart shows the fund's performance as the percentage loss or gain per year over the last 10 years against its benchmark. It can help you to assess how the fund has been managed in the past and compare it to its benchmark.

## **PAST PERFORMANCE**

On 24th May 2022, the index changed from the MSCI World Index to Solactive ILIM Sustainable Developed Market Equity Index. The performance figure for 2022 is a combination of the original benchmark up to 23rd May 2022 and the new benchmark data from 24th May 2022.

The past performance is calculated in EUR.

Performance is shown after deduction of ongoing charges.