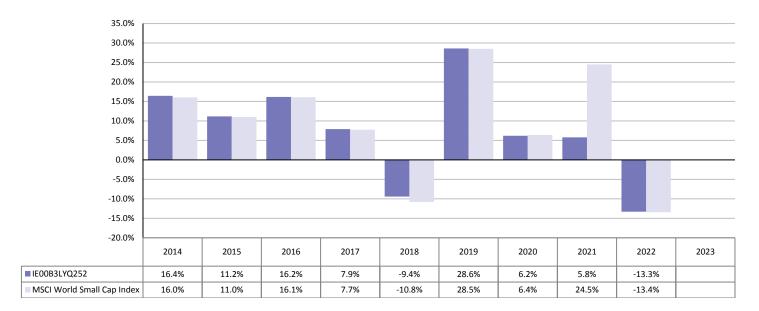

## **PAST PERFORMANCE**

Past performance is not a reliable indicator of future performance. Markets could develop very differently in the future. It can help you to assess how the fund has been managed in the past and compare it to its benchmark.

Indexed World Small Cap Equity Fund Manufacturer: Summit Asset Managers Limited Share class Launch Date: 23/06/2011

Class A ISIN: IE00B3LYQ252

This chart shows the fund's performance as the percentage loss or gain per year over the last 10 years.

## **PAST PERFORMANCE**

The benchmark for this fund changed to the MSCI World Small Cap Index on 22 June 2011. Prior to this, the fund was benchmarked to the MSCI EMU Small Cap Index

The past performance is calculated in EUR.

Performance is shown after deduction of ongoing charges.