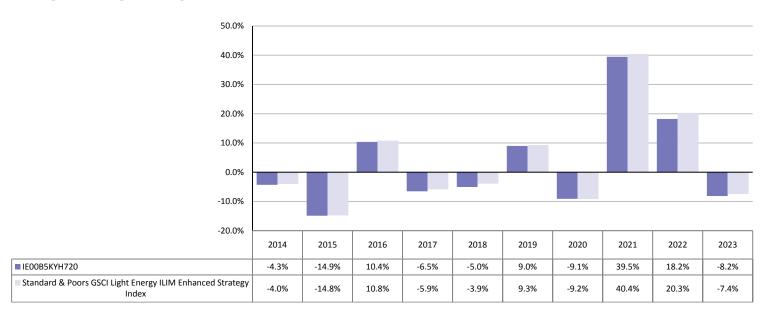

## **PAST PERFORMANCE**

Past performance is not a reliable indicator of future performance. Markets could develop very differently in the future. It can help you to assess how the fund has been managed in the past and compare it to its benchmark.

Enhanced Commodity Fund

Manufacturer: Summit Asset Managers Limited

Share class Launch Date: 02/04/2012

This chart shows the fund's performance as the percentage loss or gain per year over the last 10 years against its benchmark. It can help you to assess how the fund has been managed in the past and compare it to its benchmark.

Class A

ISIN: IE00B5KYH720

## **PAST PERFORMANCE**

The past performance is calculated in EUR.

Performance is shown after deduction of ongoing charges.