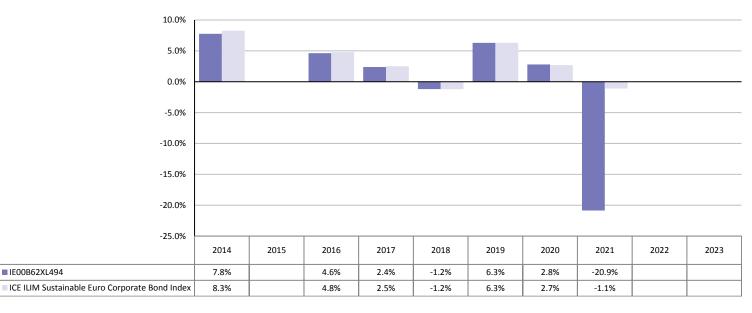

## Class C ISIN: IE00B62XL494

This chart shows the fund's performance as the percentage loss or gain per year over the last 7 years against its benchmark. It can help you to assess how the fund has been managed in the past and compare it to its benchmark.

## **PAST PERFORMANCE**

The benchmark for this fund was changed to the ICE ILIM Sustainable Euro Corporate Bond Index on 20th May 2022. Prior to this, the fund was benchmarked to the Bank of America Merrill Lynch Euro Large Cap Corporate Index. The benchmark data for 2022 is calculated using the return of the Bank of America Merrill Lynch Euro Large Cap Corporate Index and the return of the ICE ILIM Sustainable Euro Corporate Bond Index from 23rd May 2022 onwards. The past performance is calculated in EUR.