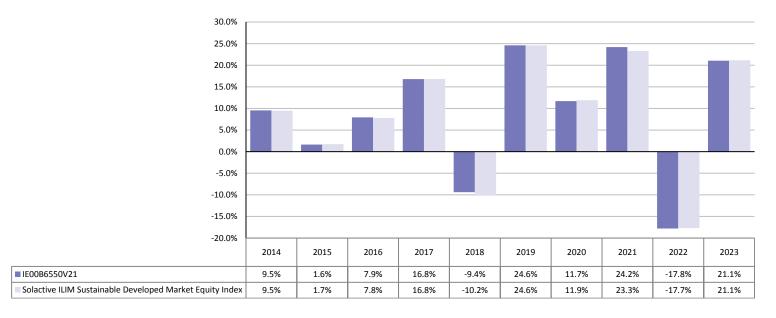

New World Indexed Developed Market Equity Fund Manufacturer: Summit Asset Managers Limited Share class Launch Date: 08/04/2011

Class C ISIN: IE00B6550V21

This chart shows the fund's performance as the percentage loss or gain per year over the last 10 years against its benchmark. It can help you to assess how the fund has been managed in the past and compare it to its benchmark.

## **PAST PERFORMANCE**

On 24th May 2022, the index changed from the MSCI World Index (hedged) to Solactive ILIM Sustainable Developed Market Equity Index (hedged). The performance figure for 2022 is a combination of the original benchmark up to 23rd May 2022 and the new benchmark data from 24th May 2022.

The past performance is calculated in EUR.

Performance is shown after deduction of ongoing charges.