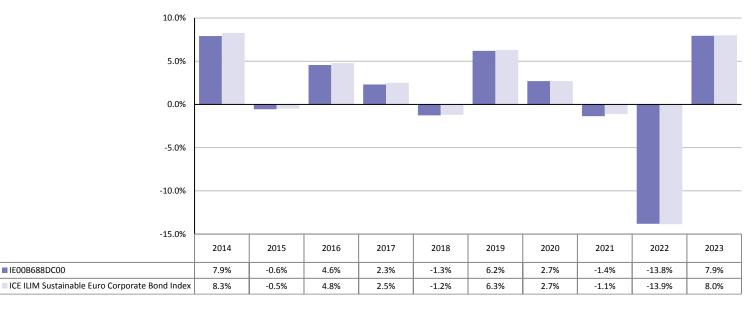

## Class B ISIN: IE00B688DC00

This chart shows the fund's performance as the percentage loss or gain per year over the last 10 years against its benchmark. It can help you to assess how the fund has been managed in the past and compare it to its benchmark.

## **PAST PERFORMANCE**

On 24 th May 2022, the index changed from BofA Merrill Lynch Euro Large Cap Corporate Index to ICE ILIM Sustainable Euro Corporate Bond Index. The performance figure for 2022 is a combination of the original benchmark up to 23rd May 2022 and the new benchmark data from 24th May 2022. The past performance is calculated in EUR.

Performance is shown after deduction of ongoing charges.