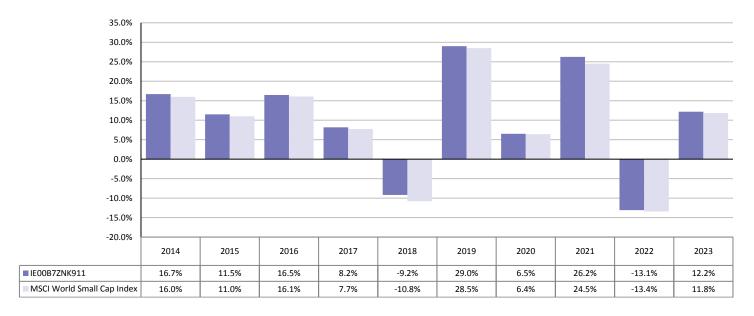

Indexed World Small Cap Equity Fund Manufacturer: Summit Asset Managers Limited Share class Launch Date: 29/07/2008

Class B ISIN: IE00B7ZNK911

This chart shows the fund's performance as the percentage loss or gain per year over the last 10 years against its benchmark. It can help you to assess how the fund has been managed in the past and compare it to its benchmark.

## **PAST PERFORMANCE**

The benchmark for this fund changed to the MSCI World Small Cap Index on 22 June 2011. Prior to this, the fund was benchmarked to the MSCI EMU Small Cap Index.

The past performance is calculated in EUR.