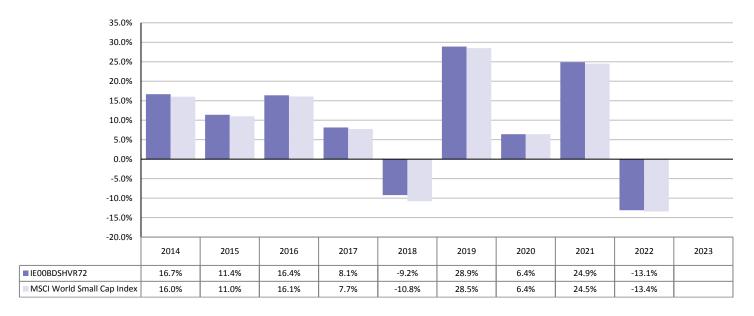

## **PAST PERFORMANCE**

Past performance is not a reliable indicator of future performance. Markets could develop very differently in the future. It can help you to assess how the fund has been managed in the past and compare it to its benchmark.

Indexed World Small Cap Equity Fund
Manufacturer: Summit Asset Managers Limited
Share class Launch Date: 26/02/2013

Class C ISIN: IE00BDSHVR72

This chart shows the fund's performance as the percentage loss or gain per year over the last 9 years against its benchmark. It can help you to assess how the fund has been managed in the past and compare it to its benchmark.

## **PAST PERFORMANCE**

The past performance is calculated in EUR.

Performance is shown after deduction of ongoing charges.