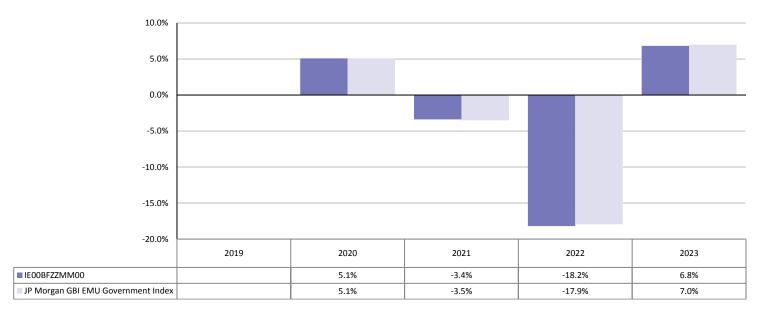

All Maturities EMU Gov. Bond Fund Manufacturer: Summit Asset Managers Limited Share class Launch Date: 14/01/2019

Class B ISIN: IE00BFZZMM00

This chart shows the fund's performance as the percentage loss or gain per year over the last 3 years against its benchmark. It can help you to assess how the fund has been managed in the past and compare it to its benchmark.

## **PAST PERFORMANCE**

The past performance is calculated in EUR.

Performance is shown after deduction of ongoing charges.