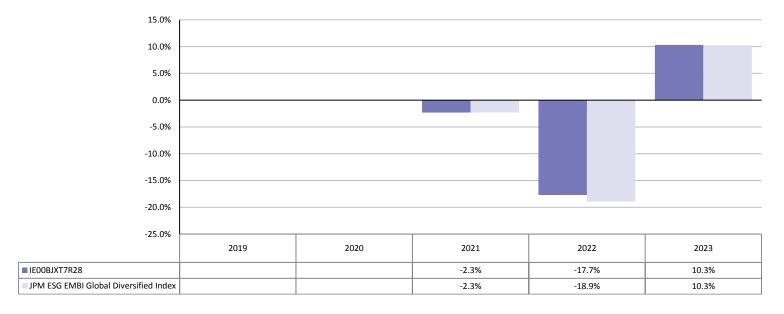

New World Indexed Emerging Market Debt Hard Currency Fund Manufacturer: Summit Asset Managers Limited Share class Launch Date: 15/01/2020

ISIN: IE00BJXT7R28

Class A

This chart shows the fund's performance as the percentage loss or gain per year over the last 2 years against its benchmark. It can help you to assess how the fund has been managed in the past and compare it to its benchmark.

## **PAST PERFORMANCE**

The past performance is calculated in USD.

Performance is shown after deduction of ongoing charges.