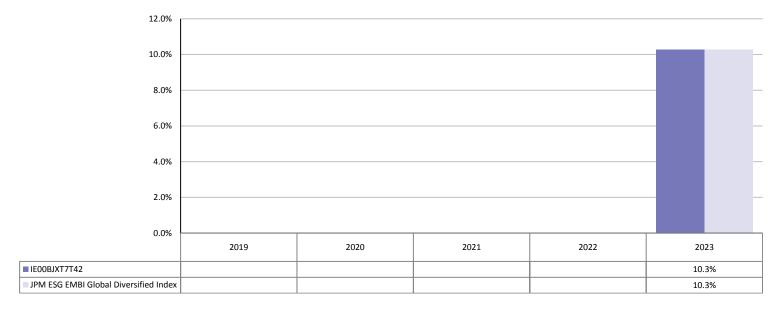

## Class C ISIN: IE00BJXT7T42

This chart shows the fund's performance as the percentage loss or gain per year over the last 0 years against its benchmark. It can help you to assess how the fund has been managed in the past and compare it to its benchmark.