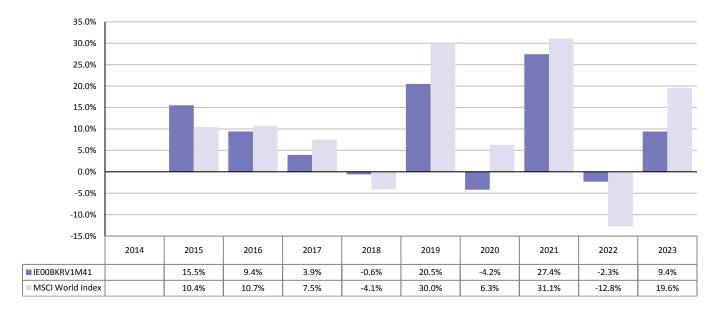

Global Low Volatility Active Equity Fund Manufacturer: Summit Asset Managers Limited Share class Launch Date: 16/07/2014

Class A ISIN: IE00BKRV1M41

This chart shows the fund's performance as the percentage loss or gain per year over the last 8 years against its benchmark. It can help you to assess how the fund has been managed in the past and compare it to its benchmark.

## **PAST PERFORMANCE**

The past performance is calculated in EUR.

Performance is shown after deduction of ongoing charges.