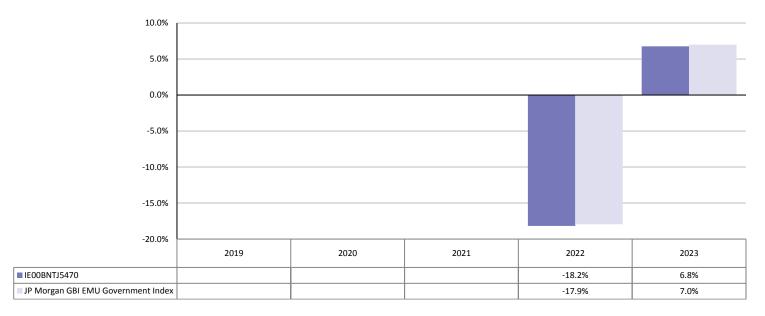

All Maturities EMU Gov. Bond Fund Manufacturer: Summit Asset Managers Limited Share class Launch Date: 16/08/2021

Class P1 ISIN: IE00BNTJ5470

This chart shows the fund's performance as the percentage loss or gain per year over the last 1 years against its benchmark. It can help you to assess how the fund has been managed in the past and compare it to its benchmark.

## **PAST PERFORMANCE**

The past performance is calculated in EUR.

Performance is shown after deduction of ongoing charges.