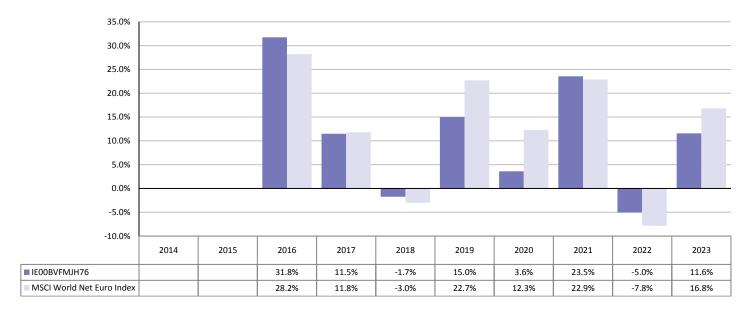

Setanta Reditus Global Equity Fund Manufacturer: Summit Asset Managers Limited Share class Launch Date: 01/09/2015

Class B ISIN: IE00BVFMJH76

This chart shows the fund's performance as the percentage loss or gain per year over the last 7 years against its benchmark. It can help you to assess how the fund has been managed in the past and compare it to its benchmark.