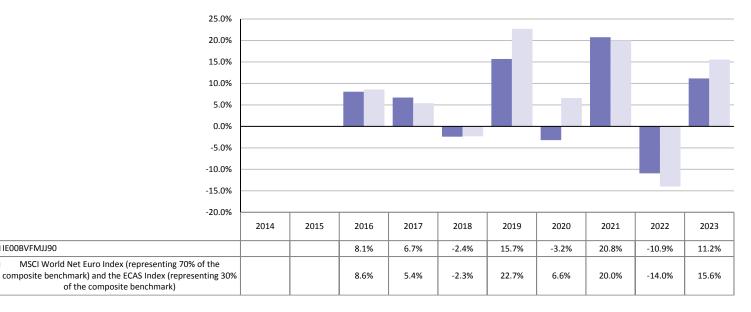

## Class A **ISIN: IE00BVFMJJ90**

This chart shows the fund's performance as the percentage loss or gain per year over the last 7 years against its benchmark. It can help you to assess how the fund has been managed in the past and compare it to its benchmark.

## **PAST PERFORMANCE**

IE00BVFMJJ90

MSCI World Net Euro Index (representing 70% of the composite benchmark) and the ECAS Index (representing 30% of the composite benchmark) The past performance is calculated in EUR.