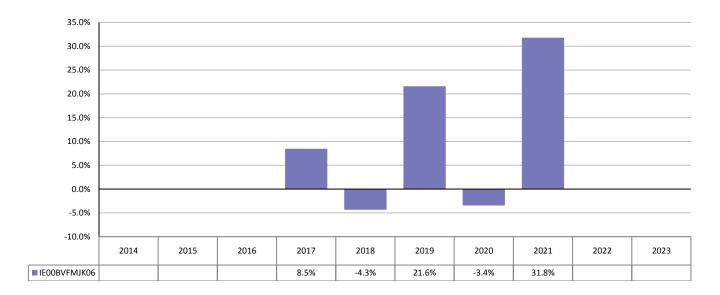

**Setanta Global Equity Fund** 

**Manufacturer: Summit Asset Managers Limited** 

Share class Launch Date: 01/07/2016

Class A ISIN: IE00BVFMJK06

This chart shows the fund's performance as the percentage loss or gain per year over the last 5 years.

## **PAST PERFORMANCE**

The past performance is calculated in EUR.

Performance is shown after deduction of ongoing charges.