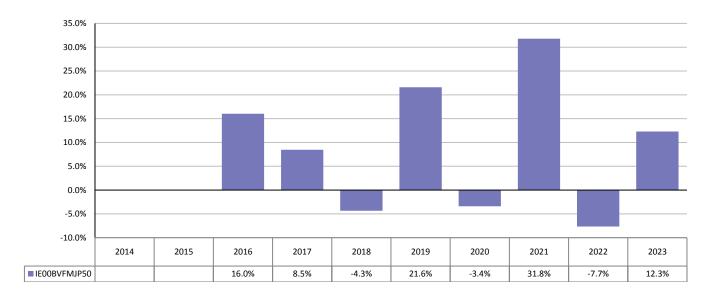

## **PAST PERFORMANCE**

Past performance is not a reliable indicator of future performance. Markets could develop very differently in the future. It can help you to assess how the fund has been managed in the past and compare it to its benchmark.

## Setanta Global Equity Fund Manufacturer: Summit Asset Managers Limited Share class Launch Date: 12/06/2015

Class M ISIN: IE00BVFMJP50

This chart shows the fund's performance as the percentage loss or gain per year over the last 7 years.

## PAST PERFORMANCE

The past performance is calculated in EUR.

Performance is shown after deduction of ongoing charges.