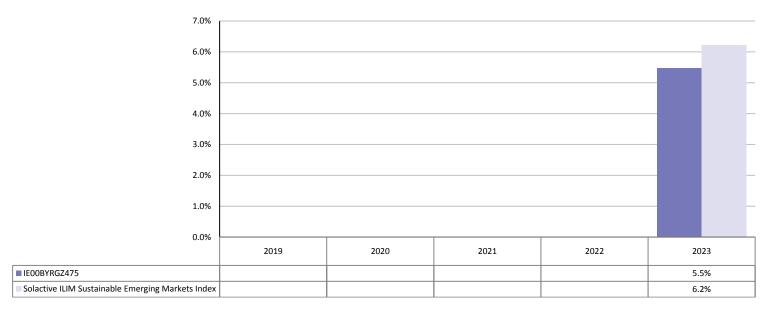

New World Indexed Emerging Market Equity Fund Manufacturer: Summit Asset Managers Limited Share class Launch Date: 23/09/2022

Class A ISIN: IE00BYRGZ475

This chart shows the fund's performance as the percentage loss or gain per year over the last 0 years against its benchmark. It can help you to assess how the fund has been managed in the past and compare it to its benchmark.

## **PAST PERFORMANCE**

On 24th May 2022, the index changed from MSCI Emerging Markets Index to Solactive ILIM Sustainable Emerging Markets Index. The performance figure for 2022 is a combination of the original benchmark up to 23rd May 2022 and the new benchmark data from 24th May 2022.